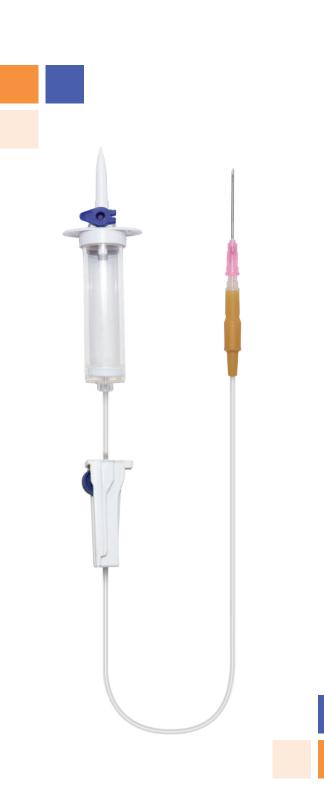

### **CHIRO-DRIP MICRO**

CIV 1347129

### **Micro IV Set Non- Vented**

### CHIRO-DRIP MICRO Y CIV 0248109

#### **Micro IV Set Vented with Y Injection Site**