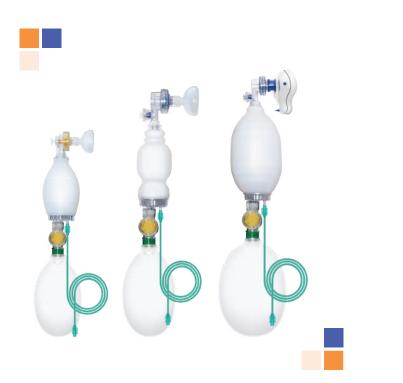

### **CHIRO-AMBU**

Silicone Resuscitator (Adult/Pediatric/Neonatal)

CAB 0199999 : Adult CAB 0299999 : Pediatric CAB 0399999 : Neonatal

- Silicone resuscitator (except mask, oxygen tubing and reservior bag) can be autoclaved repeatedly.
- It is semi-transparent and come with a pressure limitation valve for patient safety.