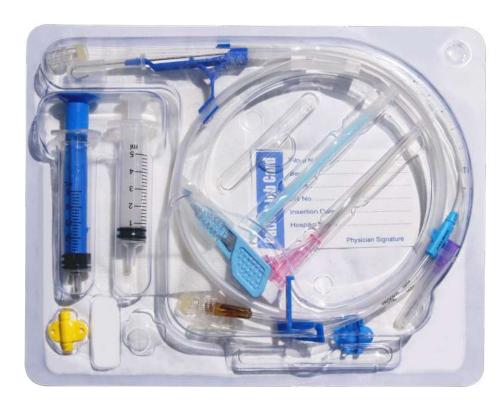

# **CHIRO-CVC KIT**

### **Central Veinous Catheter Kit in Double/Triple Lumen Variant**

 For administration of hyperosmola solutions, measuring CVP, haemodialysis, plasmapheresis, rapid infusion of fluid among other uses.

#### > Kit Contents :

Indwelling catheter Introducer needle Guide wire with Advancer Syringe Syringe Guide Injection Caps Heparin Scalpel Dilator Patient Job Card