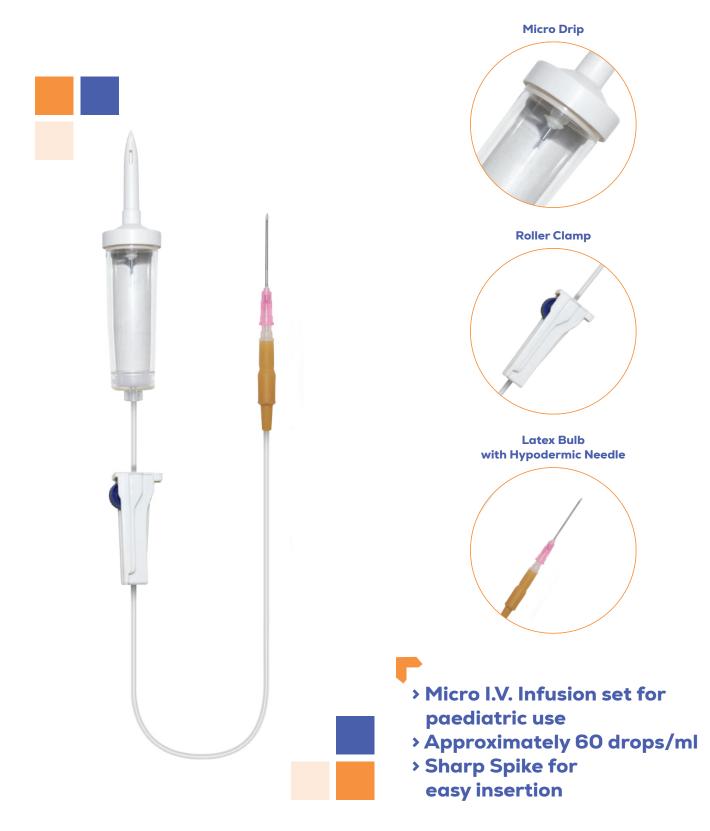

### **CHIRO-DRIP MICRO**

CIV 1347129

### **Micro IV Set Non- Vented**

### CHIRO-DRIP MICRO Y CIV 0248109

#### **Micro IV Set Vented with Y Injection Site**