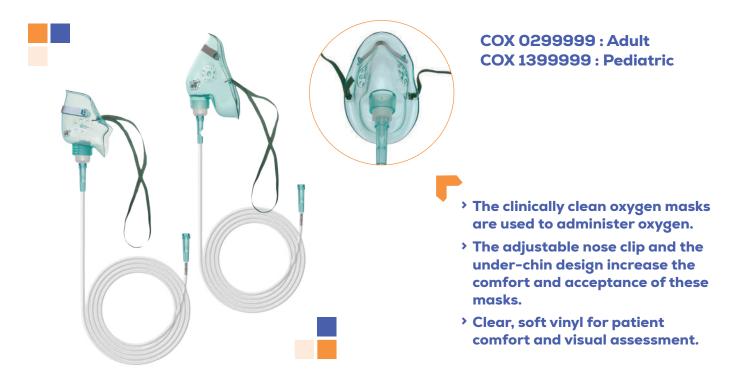

ng catheter Introducer needle Guide wire with Advancer Syringe Syringe Guide Injection Caps Heparin Scalpel Dilator Patient Job Card





# **RESPIRATORY CARE**

Respiratory therapy is a field of treatment that helps individuals optimize their respiratory function, breathe more easily, and live more comfortably.

HEALING, CARING, LEADING



### **CHIRO-AMBU**

Silicone Resuscitator (Adult/Pediatric/Neonatal)



CAB 0199999 : Adult CAB 0299999 : Pediatric CAB 0399999 : Neonatal

- Silicone resuscitator (except mask, oxygen tubing and reservior bag) can be autoclaved repeatedly.
- It is semi-transparent and come with a pressure limitation valve for patient safety.

### **CHIRO-GUEDEL**

CGA XXX9999 XXX REPRESENTS SIZE AVAILABLE





### **CHIRO-OXY**

#### **Oxygen Mask (Adult/Pediatric)**



### **CHIRO-OXY HIGH FLOW**

#### Oxygen Mask High Flow (Adult/Pediatric)





### **CHIRO-NEB**

CNM 0249999 : Adult CNM 1349999: Pediatric



### **CHIRO-PRONG**

#### Nasal Prongs (Adult/Pediatric/Neonatal)



CNC 0349999 : Adult CNC 1349999 : Pediatric CNC 2499999 : Neonatal

- Delivers safe, low/moderate concentrations of oxygen for extended periods of time.
- > The soft nasal part of the anatomical shape reduces the risk of damage to the mucosa.
- Comes with kink-resistant supply tubing.



### CHIRO-HME HME Filter



#### CHF 1239999

 HME filter is used on patient breathing circuits to avoid any cross-contamination.

- Appropriate for spontaneous respiration patients with a tracheostomy tube.
- > Low resistance to flow reduces load on breathing.

### **CHIRO-CISER**

#### CCC 012