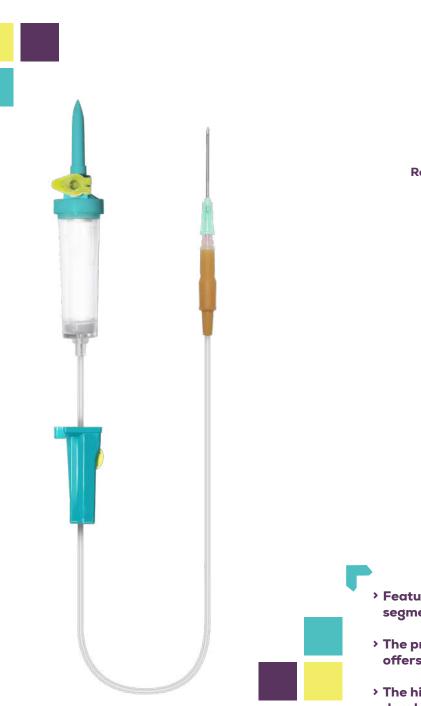

# **CHIRO-VEIN SAFETY**

### **Safety IV Cannula with Wings and Injection Port**

#### **TECHNICAL SPECIFICATION**

| Size | Catheter OD(mm) | Catheter length(mm) | Flow Rate (Water)<br>(m/min) | Box Qty. (Inner/Outer) |
|------|-----------------|---------------------|------------------------------|------------------------|
| 18G  | 1.3             | 45                  | 90                           | 50/500                 |
| 20G  | 1.1             | 32                  | 60                           | 50/500                 |
| 22G  | 0.9             | 25                  | 36                           | 50/500                 |
| 24G  | 0.7             | 19                  | 23                           | 50/500                 |

CCN 023XX99 XX represents size from 18G to 24G

HEALING, CARING, LEADING