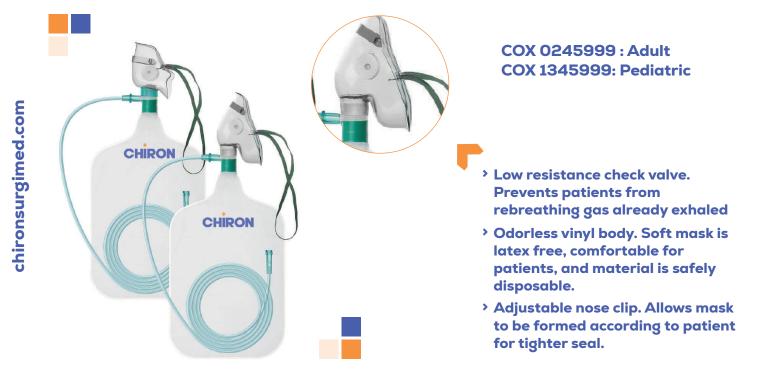

Injection Caps Heparin Scalpel Dilator Patient Job Card





# **RESPIRATORY CARE**

Respiratory therapy is a field of treatment that helps individuals optimize their respiratory function, breathe more easily, and live more comfortably.

HEALING, CARING, LEADING



### **CHIRO-AMBU**

Silicone Resuscitator (Adult/Pediatric/Neonatal)



CAB 0199999 : Adult CAB 0299999 : Pediatric CAB 0399999 : Neonatal

- Silicone resuscitator (except mask, oxygen tubing and reservior bag) can be autoclaved repeatedly.
- It is semi-transparent and come with a pressure limitation valve for patient safety.

### **CHIRO-GUEDEL**

CGA XXX9999 XXX REPRESENTS SIZE AVAILABLE





### **CHIRO-OXY**

#### **Oxygen Mask (Adult/Pediatric)**



### **CHIRO-OXY HIGH FLOW**

#### Oxygen Mask High Flow (Adult/Pediatric)





### **CHIRO-NEB**

CNM 0249999 : Adult CNM 1349999: Pediatric



### **CHIRO-PRONG**

#### Nasal Prongs (Adult/Pediatric/Neonatal)



CNC 0349999 : Adult CNC 1349999 : Pediatric CNC 2499999 : Neonatal

- Delivers safe, low/moderate concentrations of oxygen for extended periods of time.
- > The soft nasal part of the anatomical shape reduces the risk of damage to the mucosa.
- Comes with kink-resistant supply tubing.



### CHIRO-HME HME Filter



#### CHF 1239999

 HME filter is used on patient breathing circuits to avoid any cross-contamination.

- Appropriate for spontaneous respiration patients with a tracheostomy tube.
- > Low resistance to flow reduces load on breathing.

### **CHIRO-CISER**

#### CCC 0129999

#### Lung Exerciser 3 Balls





### **CHIRO-ETT**



#### **Endotrache