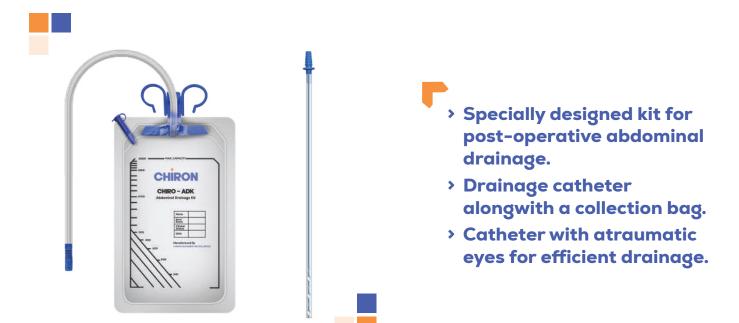

### **CHIRO-ADK**

# **SURGERY & DRAINAGE**

Surgical drains are catheters placed near the surgical wound to remove blood, pus, or other fluid and prevent it from accumulating in the body.

CAK 012XX99 XX REPRESENTS SIZE FROM 20FR TO 32FR