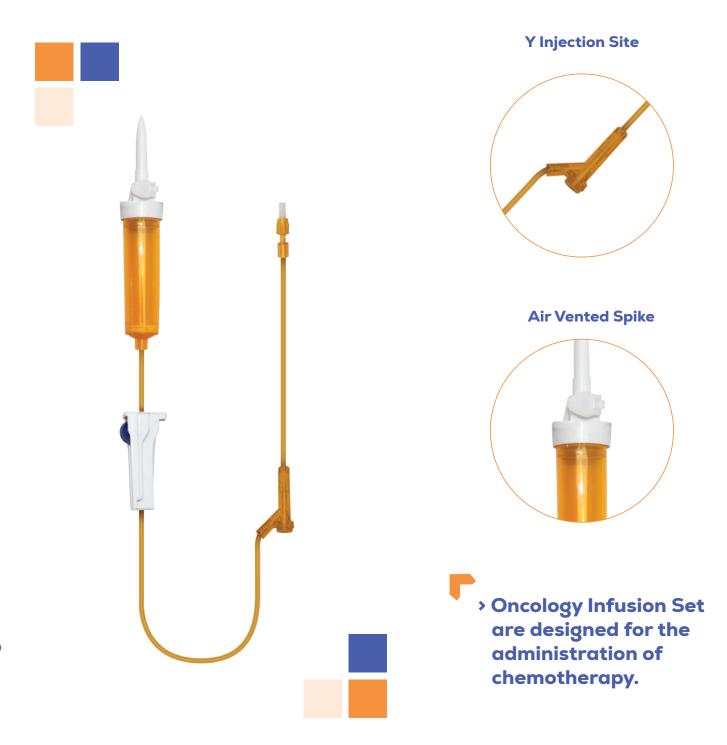

timal fluid delivery.
- > The precision-engineered roller clamp offers unmatched control.
- > The high-weightage tubing enhances durability and reliability.



### CHIRO-DRIP ACCUFUSION

#### IV Set with Safe Infusion and Auto-Stop Feature





# **CHIRO-DRIP**

#### **IV Set Vented**



#### CIV 0341299

#### **Air Vented Spike**



#### Wingless Variant Also Available



**Roller Clamp** 



- > Sharp air vented spike.
- > Suitable for pressure & gravity infusions.
- > Latex-free.
- > DEHP-free.



### **CHIRO-DRIP**

### **IV Set Non-Vented**





CIV 0241012

# **CHIRO-DRIP Y**

### IV Set Vented with Y Injection Site



 Y-injection port designed for multiple injections.

HEALING, CARING, LEADING

chironsurgimed.com

11



# **CHIRO-ONCO**

### Oncology Infusion Set CIV 0241012 ONCO





# **CHIRO-ONCO GUARD**

#### **Oncology IV Set with 0.2 Micron Filter with Y Injection Site** with option of Needle Free Connector

#### **CIV 0246810 ONCO**







**Needle Free Connector** 



- > Sharp air vented spike
- > Suitable for pressure & gravity infusions
- > Latex free
- > DEHP free
- > Y-injection port designed for multiple injections
- > 0.2 Micron Inline Filter



CIV 0246810

# **CHIRO-GUARD**

### IV Set Vented with 0.2 Micron Filter with Y Injection Site with option of Needle Free Connector





### **CHIRO-DRIP MICRO**

CIV 1347129

### **Micro IV Set Non- Vented**





### CHIRO-DRIP MICRO Y CIV 0248109

#### **Micro IV Set Vented with Y Injection Site**





# **CHIRO-FLOW**

### **Flow Regulator**





### **CHIRO-BT**

#### **Blood Transfusion Set**





CMV 234