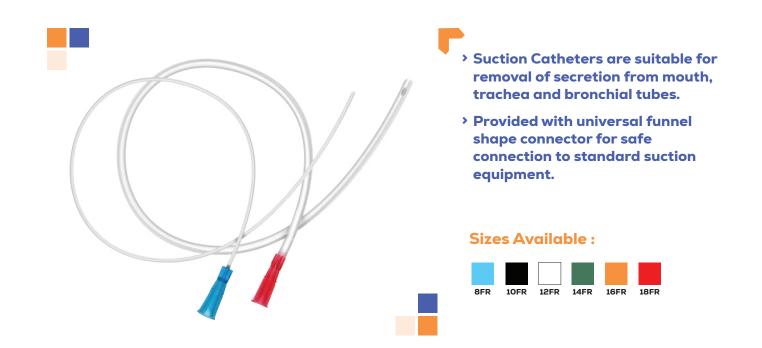

for spontaneous respiration patients with a tracheostomy tube.
- > Low resistance to flow reduces load on breathing.

### **CHIRO-CISER**

#### CCC 0129999

#### Lung Exerciser 3 Balls





### **CHIRO-ETT**



#### **Endotracheal Tubes Uncuffed**

New Launch



Endotracheal tubes are medical devices used to maintain an open airway and facilitate breathing in patients who are unable to do so on their own. Sizes Available : From 2mm ID to 5mm ID

### **CHIRO-ETT**

CET 1XX9999 XX REPRESENTS SIZE



 Cuffed endotracheal tubes are commonly used in adults and sometimes in pediatric patients, especially in situations where long-term ventilation is needed or where there is a high risk of aspiration. Sizes Available : From 7mm ID to 10mm ID



### **CHIRO-SUCTION**



#### **Suction Catheter**



### **CHIRO-SUCTION**

CSC 1XX99999 XX REPRESENTS SIZE FROM 8FR TO 18FR

#### **Suction Catheter with Thumb Control Connector**





### **CHIRO-MOUNT**

#### CCM 0999999

#### **Catheter Mount**



### **CHIRO-BAIN**

#### **Bain Circuit**

#### CBC 0999999 : Adult CBC 1999999 : Pediatric

- The process includes patient inspiring fresh gas from the outer reservoir tube and expiring into reservoir tube.
- Convenient, lightweight anesthesia delivery system.
- > Unit Contents :
  - 22mm Cap 22mm corrugated tube 22mm expiratory valve 2 litres antistatic rebreathing bag Standard connectors Green Tube





### **CHIRO-VENTI**

#### **Ventilator Circuit**

#### CVC 0149999 : Adult CVC 0159999 : Pediatric



#### Ventilator Circuit without Water Trap

CVK 0129999 : Adult CVK 0139999 : Pediatric