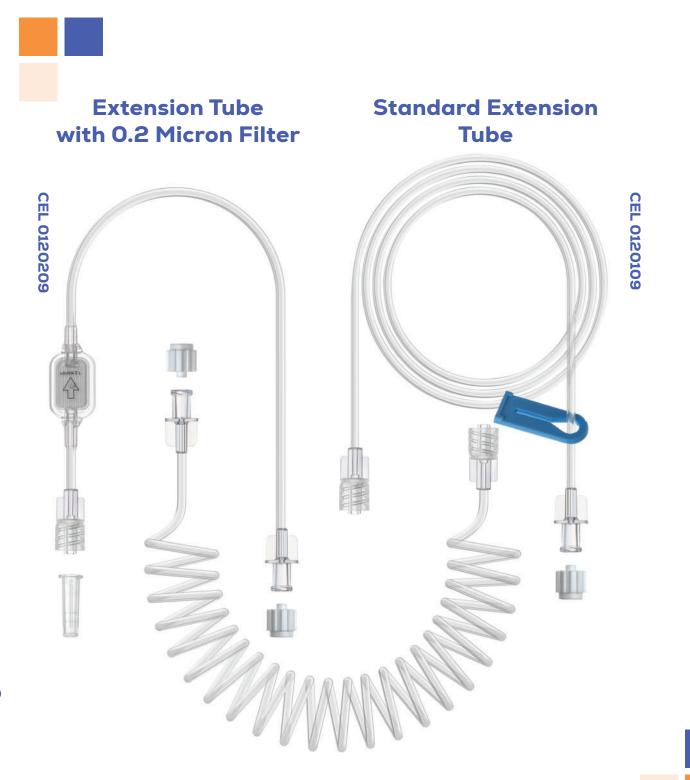

# **CHIRO-XLINE**

#### Spiral Extension Tube CEL 0123009

Length available from 10cm to 300cm

CPM 012XXX9 XXX REPRESENTS SIZE