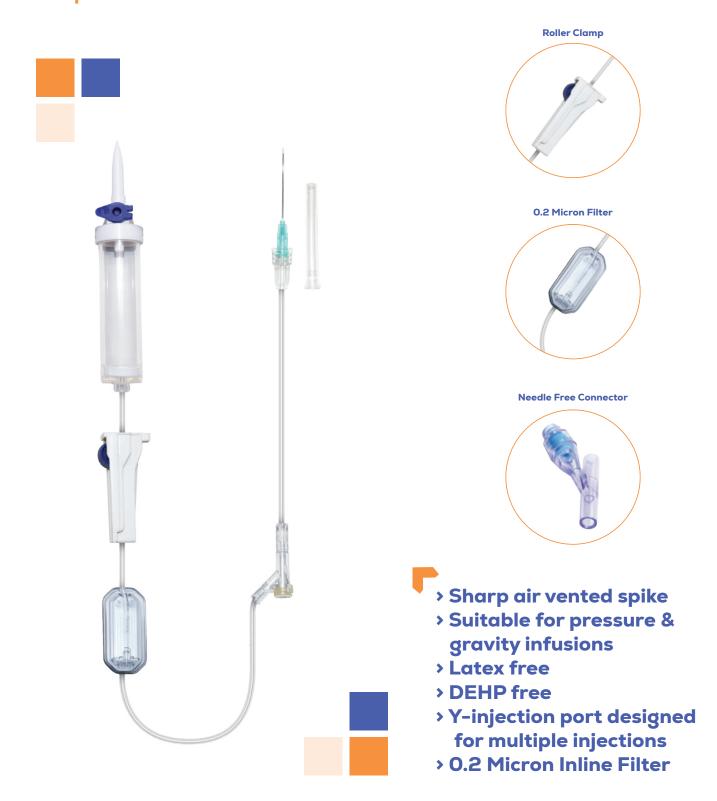

# **CHIRO-DRIP Y**

### IV Set Vented with Y Injection Site

 Y-injection port designed for multiple injections.

HEALING, CARING, LEADING

chironsurgimed.com

11

#### **Oncology IV Set with 0.2 Micron Filter with Y Injection Site** with option of Needle Free Connector

#### **CIV 0246810 ONCO**

**Needle Free Connector** 

- > Sharp air vented spike
- > Suitable for pressure & gravity infusions
- > Latex free
- > DEHP free
- > Y-injection port designed for multiple injections
- > 0.2 Micron Inline Filter