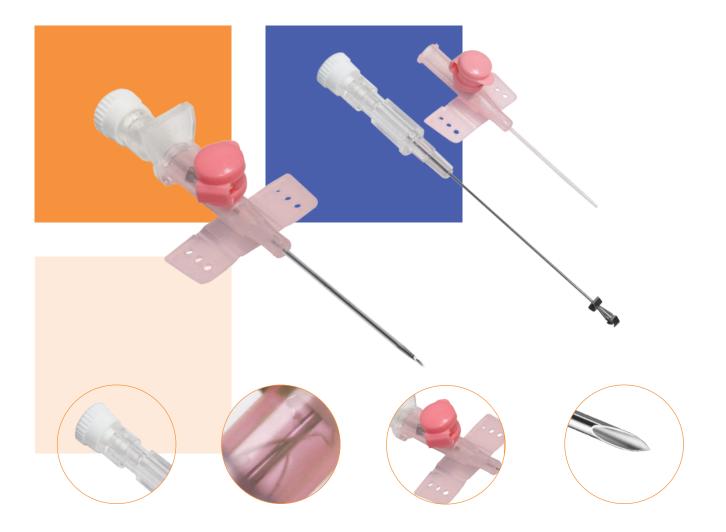

# **CHIRO-VEIN SAFETY**

### **Safety IV Cannula with Wings and Injection Port**

#### **TECHNICAL SPECIFICATION**

| Size | Catheter OD(mm) | Catheter length(mm) | Flow Rate (Water)<br>(m/min) | Box Qty. (Inner/Outer) |
|------|-----------------|---------------------|------------------------------|------------------------|
| 18G  | 1.3             | 45                  | 90                           | 50/500                 |
| 20G  | 1.1             | 32                  | 60                           | 50/500                 |
| 22G  | 0.9             | 25                  | 36                           | 50/500                 |
| 24G  | 0.7             | 19                  | 23                           | 50/500                 |

CCN 023XX99 XX represents size from 18G to 24G

HEALING, CARING, LEADING