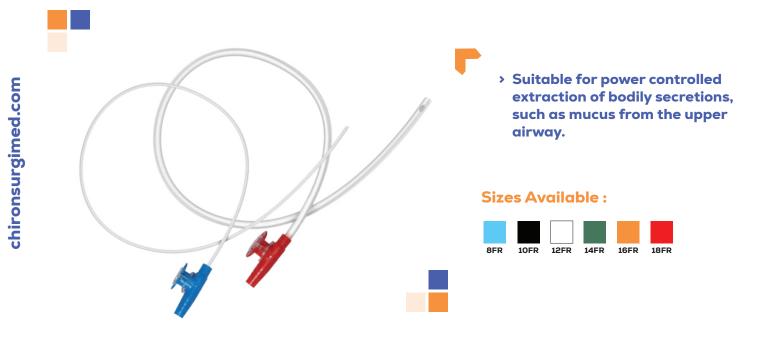

### **CHIRO-SUCTION**

CSC 1XX99999 XX REPRESENTS SIZE FROM 8FR TO 18FR

#### **Suction Catheter with Thumb Control Connector**