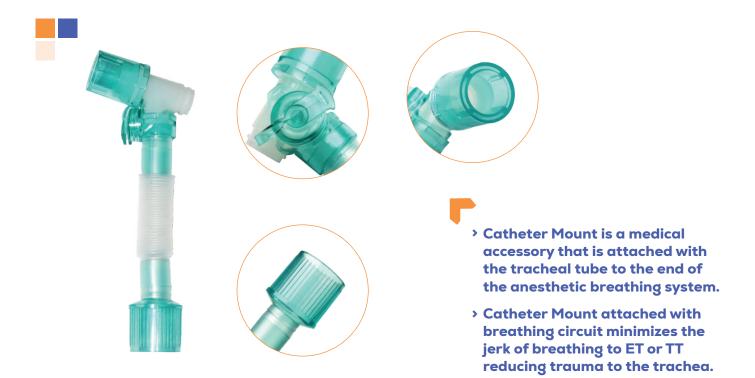

IRO-ETT**



#### **Endotracheal Tubes Uncuffed**

New Launch



Endotracheal tubes are medical devices used to maintain an open airway and facilitate breathing in patients who are unable to do so on their own. Sizes Available : From 2mm ID to 5mm ID

### **CHIRO-ETT**

CET 1XX9999 XX REPRESENTS SIZE



 Cuffed endotracheal tubes are commonly used in adults and sometimes in pediatric patients, especially in situations where long-term ventilation is needed or where there is a high risk of aspiration. Sizes Available : From 7mm ID to 10mm ID



### **CHIRO-SUCTION**



#### **Suction Catheter**



### **CHIRO-SUCTION**

CSC 1XX99999 XX REPRESENTS SIZE FROM 8FR TO 18FR

#### **Suction Catheter with Thumb Control Connector**





### **CHIRO-MOUNT**

#### CCM 0999999

#### **Catheter Mount**



### **CHIRO-BAIN**

#### **Bain Circuit**

#### CBC 0999999 : Adult CBC 1999999 : Pediatric

- The process includes patient inspiring fresh gas from the outer reservoir tube and expiring into reservoir tube.
- Convenient, lightweight anesthesia delivery system.
- > Unit Contents :
  - 22mm Cap 22mm corrugated tube 22mm expiratory valve 2 litres antistatic rebreathing bag Standard connectors Green Tube





### **CHIRO-VENTI**

#### **Ventilator Circuit**

#### CVC 0149999 : Adult CVC 0159999 : Pediatric



#### Ventilator Circuit without Water Trap

CVK 0129999 : Adult CVK 0139999 : Pediatric

#### Chiro-Venti Kit (Ventilator Circuit + HME Filter + Catheter Mount)



### **CHIRO-VENTI**

#### **Ventilator Circuit**

#### CVC 0249999: Adult CVC 0259999 : Pediatric



#### Ventilator Circu