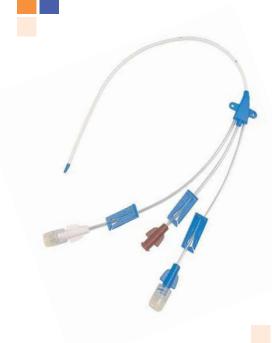

### DYRON

#### CHD 1299999: DOUBLE LUMEN CATHETER CHD 1399999: TRIPLE LUMEN CATHETER

#### Long-term and Short-term Haemodialysis Double/Triple Lumen Catheter

chironsurgimed.com

> Haemodialysis catheter are double/ triple lumen catheter that provide temporary vascular access for haemodialysis untill a permanent access is available or until another type of dialysis therapy is substituted.

#### > Kit Contents :

Indwelling catheter Y-Introducer needle with valve J-tip guide wire Dilators- 2 Nos Luer lock syringe Scalpel