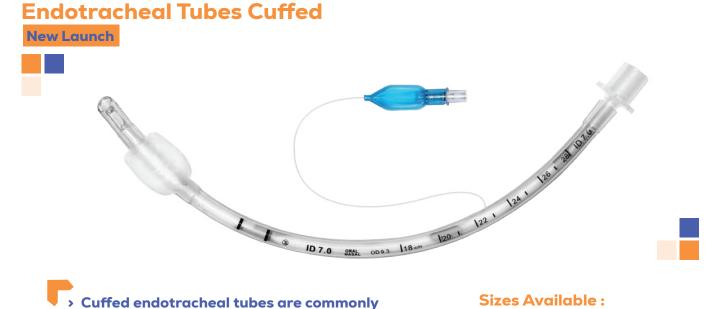

### **CHIRO-ETT**

CET 1XX9999 XX REPRESENTS SIZE

 Cuffed endotracheal tubes are commonly used in adults and sometimes in pediatric patients, especially in situations where long-term ventilation is needed or where there is a high risk of aspiration. Sizes Available : From 7mm ID to 10mm ID