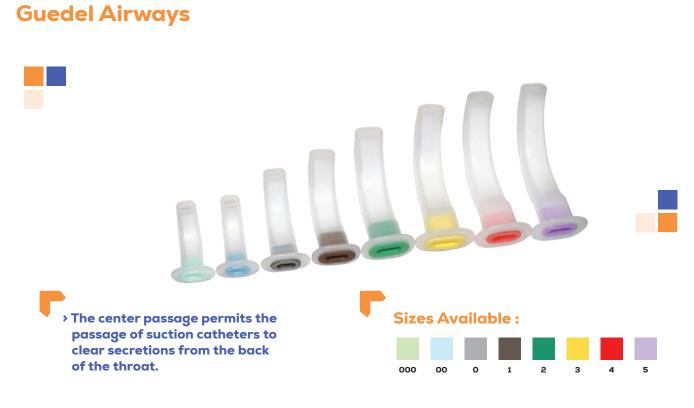

ion of fluid among other uses.

#### > Kit Contents :

Indwelling catheter Introducer needle Guide wire with Advancer Syringe Syringe Guide Injection Caps Heparin Scalpel Dilator Patient Job Card





# **RESPIRATORY CARE**

Respiratory therapy is a field of treatment that helps individuals optimize their respiratory function, breathe more easily, and live more comfortably.

HEALING, CARING, LEADING



### **CHIRO-AMBU**

Silicone Resuscitator (Adult/Pediatric/Neonatal)



CAB 0199999 : Adult CAB 0299999 : Pediatric CAB 0399999 : Neonatal

- Silicone resuscitator (except mask, oxygen tubing and reservior bag) can be autoclaved repeatedly.
- It is semi-transparent and come with a pressure limitation valve for patient safety.

### **CHIRO-GUEDEL**

CGA XXX9999 XXX REPRESENTS SIZE AVAILABLE





### **CHIRO-OXY**

#### **Oxygen Mask (Adult/Pediatric)**



### **CHIRO-OXY HIGH FLOW**

#### Oxygen Mask High Flow (Adult/Pediatric)





### **CHIRO-NEB**

CNM 0249999 : Adult CNM 1349999: Pediatric



### **CHIRO-PRONG**

#### Nasal Prongs (Adult/Pediatric/Neonatal)



CNC 0349999 : Adult CNC 1349999 : Pediatric CNC 2499999 : Neonatal

- Delivers safe, low/moderate concentrations of oxygen for extended periods of time.
- > The soft nasal part of the anatomical shape reduces the risk of damage to the mucosa.
- Comes with kink-resistant supply tubing.



### CHIRO-HME HME Filter



#### CHF 1239999

 HME filter is used on patient breathing circuits to avoid any cross-contamination.

- Appropriate for spontaneous respiration patients with a tracheostomy tube.
- > Low resistance to flo