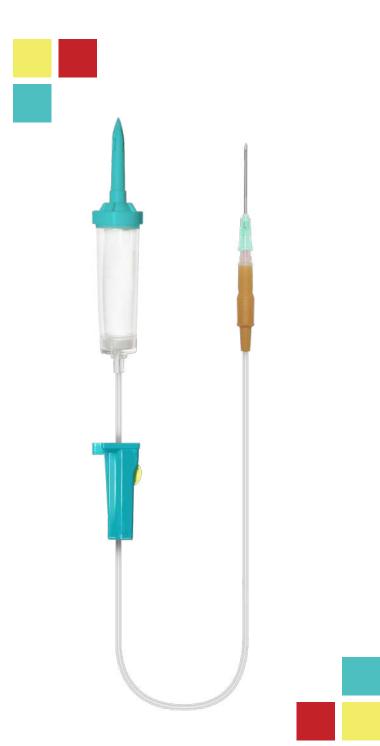

# **CHIRO-DRIP**

#### **IV Set Vented**

#### CIV 0341299

#### **Air Vented Spike**

#### Wingless Variant Also Available

**Roller Clamp** 

- > Sharp air vented spike.
- > Suitable for pressure & gravity infusions.
- > Latex-free.
- > DEHP-free.