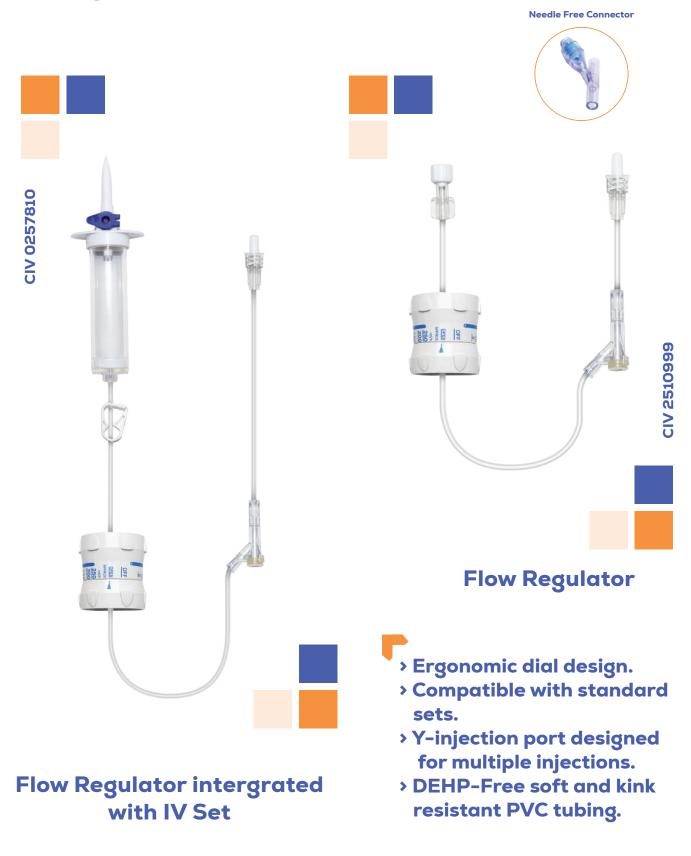

# **CHIRO-ONCO**

### Oncology Infusion Set CIV 0241012 ONCO





# **CHIRO-ONCO GUARD**

#### **Oncology IV Set with 0.2 Micron Filter with Y Injection Site** with option of Needle Free Connector

#### **CIV 0246810 ONCO**







**Needle Free Connector** 



- > Sharp air vented spike
- > Suitable for pressure & gravity infusions
- > Latex free
- > DEHP free
- > Y-injection port designed for multiple injections
- > 0.2 Micron Inline Filter



CIV 0246810

# **CHIRO-GUARD**

### IV Set Vented with 0.2 Micron Filter with Y Injection Site with option of Needle Free Connector





### **CHIRO-DRIP MICRO**

CIV 1347129

### **Micro IV Set Non- Vented**





### CHIRO-DRIP MICRO Y CIV 0248109

#### **Micro IV Set Vented with Y Injection Site**





# **CHIRO-FLOW**

### **Flow Regulator**





### **CHIRO-BT**

#### **Blood Transfusion Set**





CMV 2349999 : 110ML CMV 2359999 : 150ML

# **CHIRO-VOL**

#### **Measured Volume Burette Set**





# CHIRO-VOL Y

#### CMV 0149999 : 110ML CMV 0159999 : 150ML

### **Measured Volume Burette Set with Y Injection Site**





# **CHIRO-VEIN AND NEO**

### IV Cannula with Wings and Injection Port



| Size | Catheter OD(mm) | Catheter length(mm) | Flow Rate (Water)<br>(m/min) | Box Qty. (Inner/Outer) |
|------|-----------------|---------------------|------------------------------|------------------------|
| 14G  | 2.1             | 45                  | 240                          | 100/1000               |
| 16G  | 1.7             | 45                  | 200                          | 100/1000               |
| 17G  | 1.5