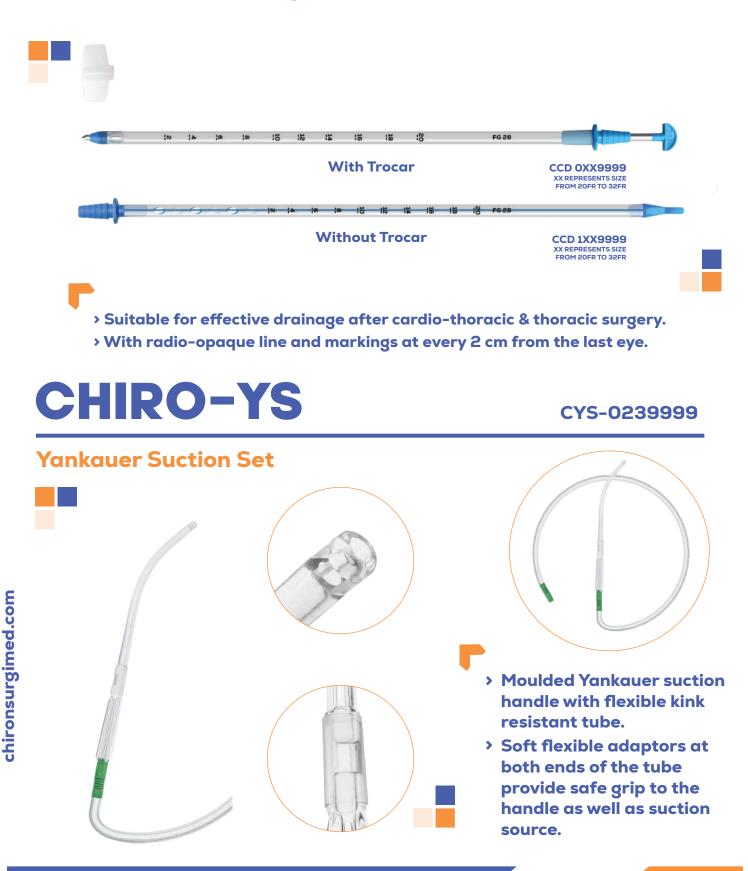

# **SURGERY & DRAINAGE**

Surgical drains are catheters placed near the surgical wound to remove blood, pus, or other fluid and prevent it from accumulating in the body.

CAK 012XX99 XX REPRESENTS SIZE FROM 20FR TO 32FR

### **CHIRO-CATH DRAINAGE**

#### **Chest Catheter Drainage**

### CHIRO-DRIP MICRO Y CIV 0248109

#### **Micro IV Set Vented with Y Injection Site**