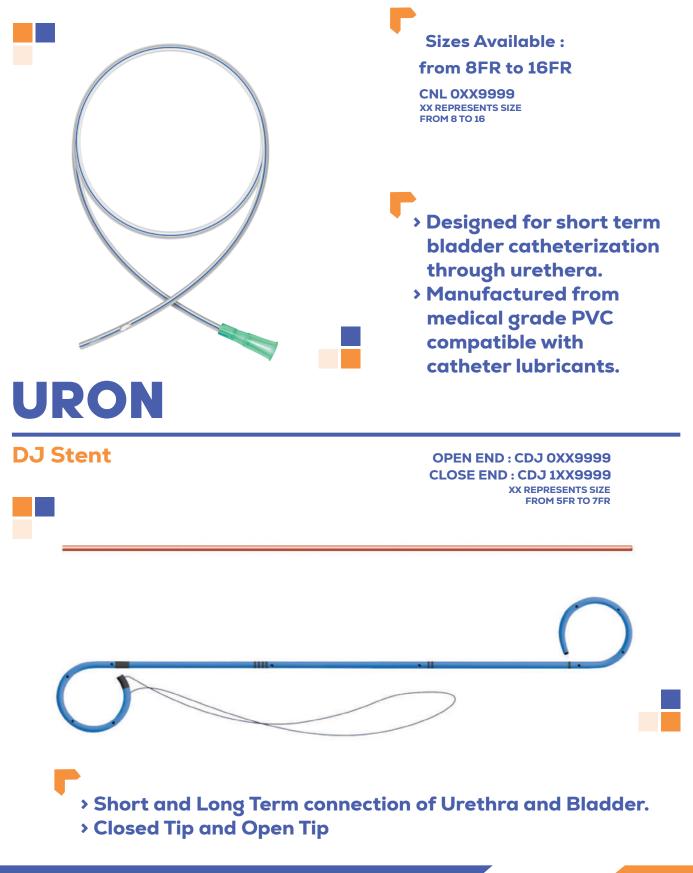

# UROLOGY & NEPHROLOGY

A nephrologist deals with problems of the kidney with medicines and a urologist deals with kidney ailments that require surgery. Any ailments in the urinary system, prostate, bladder and penis which require surgical intervention are tended to by a urologist.

### **CHIRO-CATH**

#### **Foley Catheter**

# NELATON

### **Urethral Tube**

### DYRON

#### CHD 1299999: DOUBLE LUMEN CATHETER CHD 1399999: TRIPLE LUMEN CATHETER

#### Long-term and Short-term Haemodialysis Double/Triple Lumen Catheter

chironsurgimed.com

> Haemodialysis catheter are double/ triple lumen catheter that provide temporary vascular access for haemodialysis untill a permanent access is available or until another type of dialysis therapy is substituted.