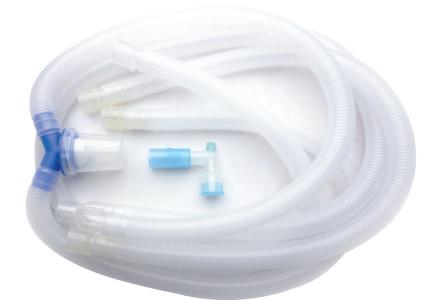

## **Catheter Mount**



### **CHIRO-BAIN**

#### **Bain Circuit**

#### CBC 0999999 : Adult CBC 1999999 : Pediatric

- The process includes patient inspiring fresh gas from the outer reservoir tube and expiring into reservoir tube.
- Convenient, lightweight anesthesia delivery system.
- > Unit Contents :
  - 22mm Cap 22mm corrugated tube 22mm expiratory valve 2 litres antistatic rebreathing bag Standard connectors Green Tube





### **CHIRO-VENTI**

#### **Ventilator Circuit**

#### CVC 0149999 : Adult CVC 0159999 : Pediatric



#### Ventilator Circuit without Water Trap

CVK 0129999 : Adult CVK 0139999 : Pediatric

#### Chiro-Venti Kit (Ventilator Circuit + HME Filter + Catheter Mount)



### **CHIRO-VENTI**

#### **Ventilator Circuit**

#### CVC 0249999: Adult CVC 0259999 : Pediatric



#### Ventilator Circuit with Water Trap



#### Ventilator Circuit with two Water Traps







# **SURGERY & DRAINAGE**

Surgical drains are catheters placed near the surgical wound to remove blood, pus, or other fluid and prevent it from accumulating in the body.



CAK 012XX99 XX REPRESENTS SIZE FROM 20FR TO 32FR

### **CHIRO-ADK**





### **CHIRO-CLAMP**

#### CUC 0999999





### **CHIRO-CATH DRAINAGE**

#### **Chest Catheter Drainage**





### **CHIRO-WOUND**

#### Wound Drainage Set





**CCP 0999999** 

### **CHIRO-PENCIL**

#### **Cautery Pencil**





### **CHIRO-SHEET**

CDS 0999999

#### **Corrugated Drainage Sheet**







## GASTROENTEROLOGY

Gastroenterology is the branch of medicine focused on the digestive system and its disorders.

HEALING, CARING, LEADING



### **CH