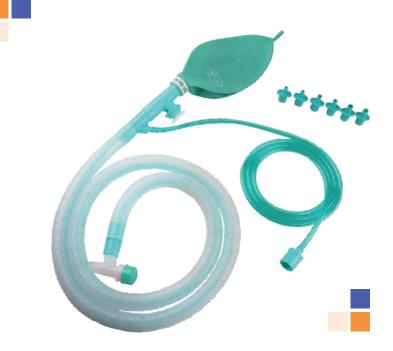

### **CHIRO-BAIN**

#### **Bain Circuit**

#### CBC 0999999 : Adult CBC 1999999 : Pediatric

- The process includes patient inspiring fresh gas from the outer reservoir tube and expiring into reservoir tube.
- Convenient, lightweight anesthesia delivery system.
- > Unit Contents :
  - 22mm Cap 22mm corrugated tube 22mm expiratory valve 2 litres antistatic rebreathing bag Standard connectors Green Tube