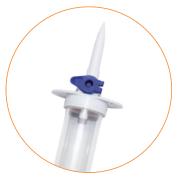

# **CHIRO-DRIP**

#### **IV Set Vented**

#### CIV 0341299

#### **Air Vented Spike**

#### Wingless Variant Also Available

**Roller Clamp** 

- > Sharp air vented spike.
- > Suitable for pressure & gravity infusions.
- > Latex-free.
- > DEHP-free.