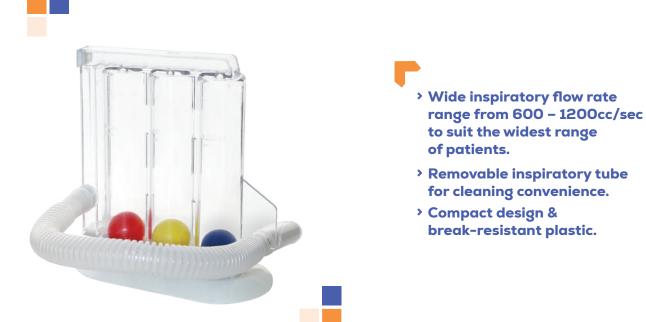

Oxygen Mask High Flow (Adult/Pediatric)





### **CHIRO-NEB**

CNM 0249999 : Adult CNM 1349999: Pediatric



### **CHIRO-PRONG**

#### Nasal Prongs (Adult/Pediatric/Neonatal)



CNC 0349999 : Adult CNC 1349999 : Pediatric CNC 2499999 : Neonatal

- Delivers safe, low/moderate concentrations of oxygen for extended periods of time.
- > The soft nasal part of the anatomical shape reduces the risk of damage to the mucosa.
- Comes with kink-resistant supply tubing.



### CHIRO-HME HME Filter



#### CHF 1239999

 HME filter is used on patient breathing circuits to avoid any cross-contamination.

- Appropriate for spontaneous respiration patients with a tracheostomy tube.
- > Low resistance to flow reduces load on breathing.

### **CHIRO-CISER**

#### CCC 0129999

#### Lung Exerciser 3 Balls





### **CHIRO-ETT**



#### **Endotracheal Tubes Uncuffed**

New Launch



Endotracheal tubes are medical devices used to maintain an open airway and facilitate breathing in patients who are unable to do so on their own. Sizes Available : From 2mm ID to 5mm ID

### **CHIRO-ETT**

CET 1XX9999 XX REPRESENTS SIZE



 Cuffed endotracheal tubes are commonly used in adults and sometimes in pediatric patients, especially in situations where long-term ventilation is needed or where there is a high risk of aspiration. Sizes Available : From 7mm ID to 10mm ID



### **CHIRO-SUCTION**



#### **Suction Catheter**



### **CHIRO-SUCTION**

CSC 1XX99999 XX REPRESENTS SIZE FROM 8FR TO 18FR

#### **Suction Catheter with Thumb Control Connector**





### **CHIRO-MOUNT**

#### CCM 0999999

#### **Cathet