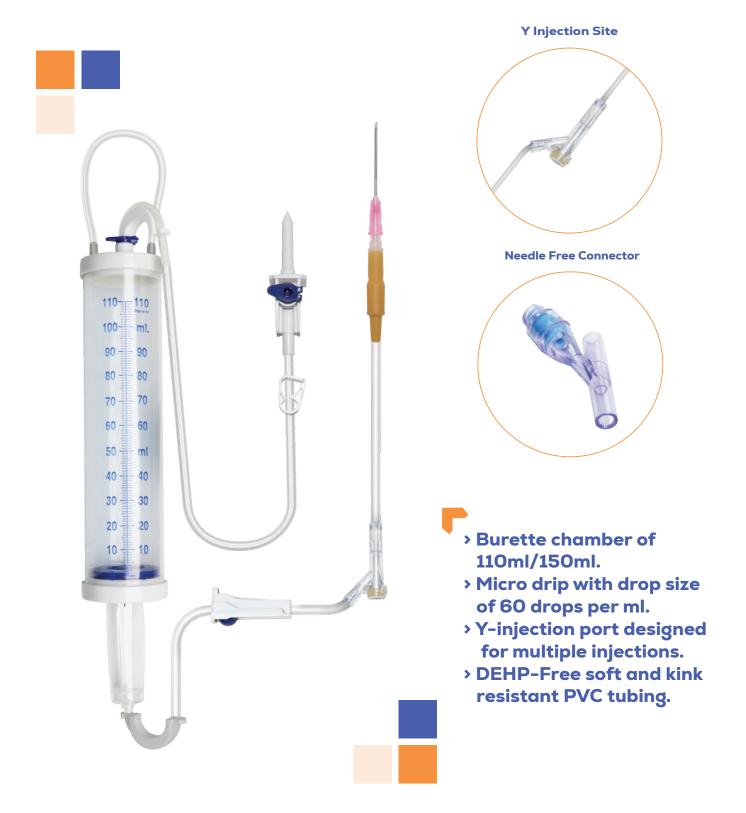

# CHIRO-VOL Y

#### CMV 0149999 : 110ML CMV 0159999 : 150ML

### **Measured Volume Burette Set with Y Injection Site**