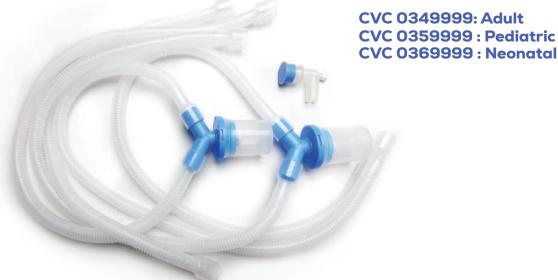

# **CHIRO-CVC KIT**

### **Central Veinous Catheter Kit in Double/Triple Lumen Variant**

 For administration of hyperosmola solutions, measuring CVP, haemodialysis, plasmapheresis, rapid infusion of fluid among other uses.

#### > Kit Contents :

Indwelling catheter Introducer needle Guide wire with Advancer Syringe Syringe Guide Injection Caps Heparin Scalpel Dilator Patient Job Card