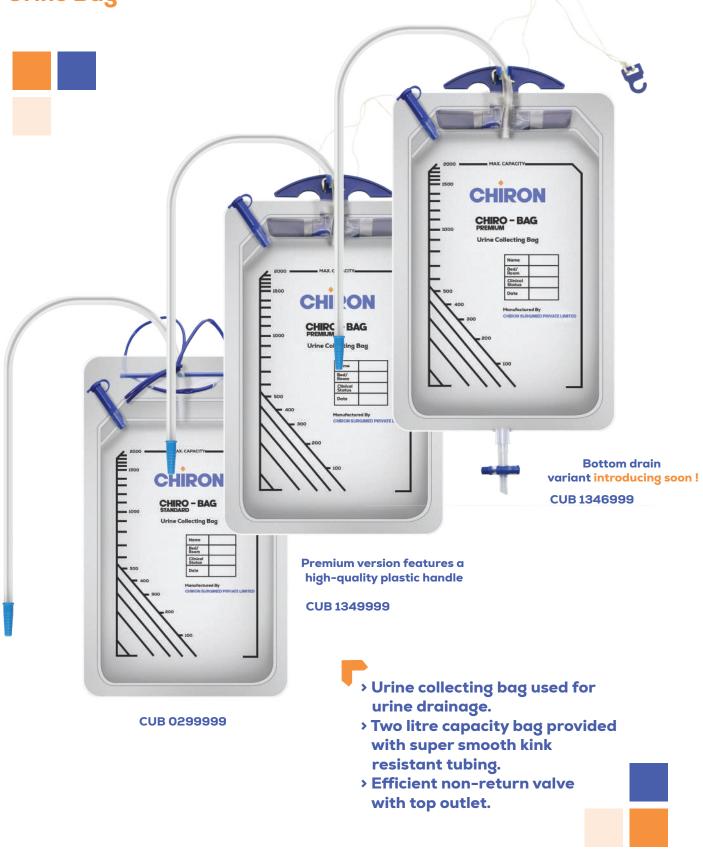

nd 26G



## **CHIRO-WAY**

#### **Three-Way Stopcock**

CEL 0129999



HEALING, CARING, LEADING



### **CHIRO-ACCUSAFE LINE**





# **CHIRO-XLINE**



#### Spiral Extension Tube CEL 0123009

Length available from 10cm to 300cm



CPM 012XXX9 XXX REPRESENTS SIZE

### **CHIRO-PML**

#### **Pressure Monitoring Line**





Length Available from 100cm to 200cm For Pressure Upto : 580 PSI/40 Bar

HEALING, CARING, LEADING





# UROLOGY & NEPHROLOGY

A nephrologist deals with problems of the kidney with medicines and a urologist deals with kidney ailments that require surgery. Any ailments in the urinary system, prostate, bladder and penis which require surgical intervention are tended to by a urologist.



### **CHIRO-CATH**

#### **Foley Catheter**





### **CHIRO-BAG**

### **Urine Bag**





### **CHIRO-METER**

#### Urometer



- Graduated measured volume meter for accurate measurement of the urine output.
- > Urometer is directly attached to a 2 litre capacity urine bag having overflow facility.
- Soft and kink resistant PVC tubing.

CUB 1345999



# NELATON

### **Urethral Tube**





### DYRON

#### CHD 1299999: DOUBLE LUMEN CATHETER CHD 1399999: TRIPLE LUMEN CATHETER

#### Long-term and Short-term Haemodialysis Double/Triple Lumen Catheter



chironsurgimed.com

> Haemodialysis catheter are double/ triple lumen catheter that provide temporary vascular access for haemodialysis untill a permanent access is available or until another type of dialysis therapy is substituted.

#### > Kit Contents :

Indwelling catheter Y-Introducer needle with valve J-tip guide wire Dilato