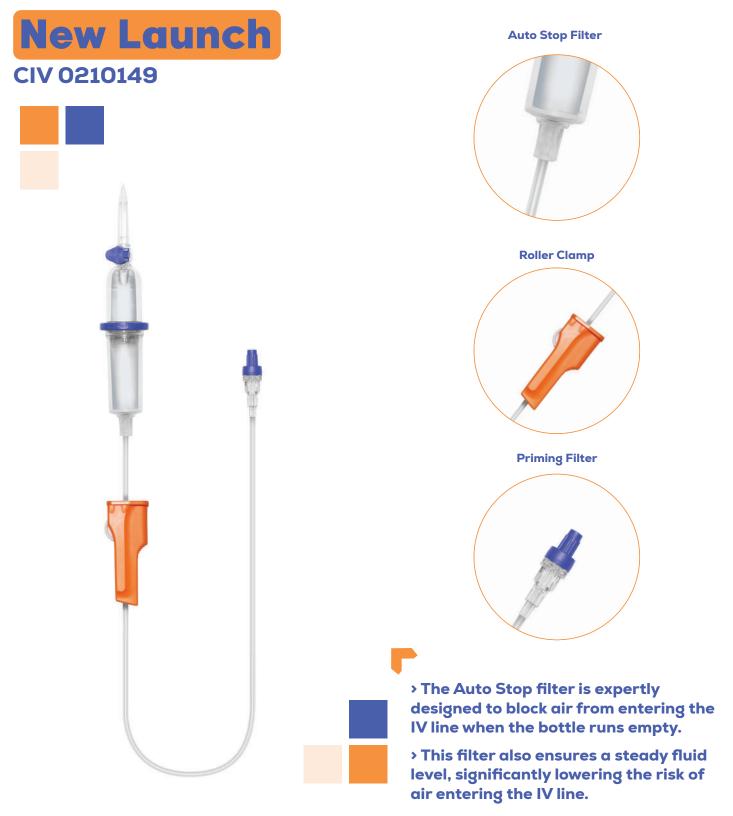

### **CHIRO-DRIP MICRO**

CIV 1347129

### **Micro IV Set Non- Vented**

### CHIRO-DRIP MICRO Y CIV 0248109

#### **Micro IV Set Vented with Y Injection Site**