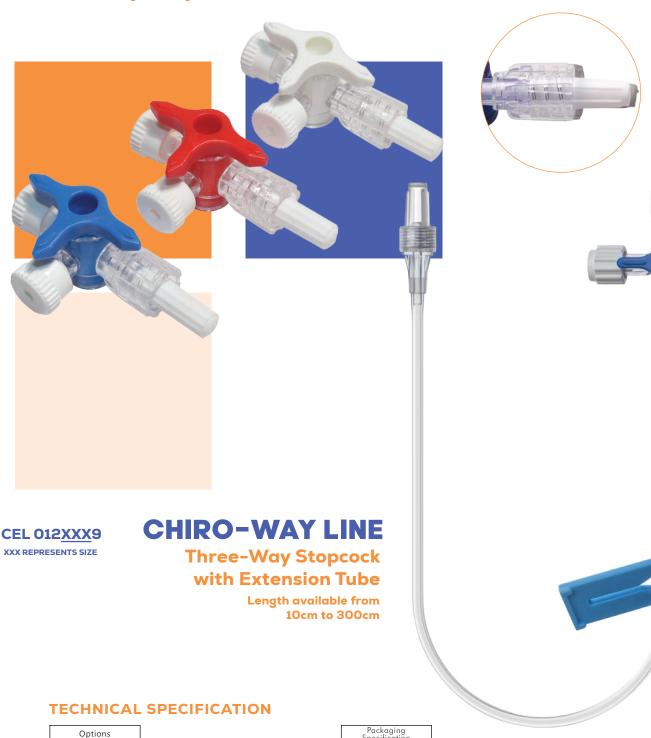

## **CHIRO-WAY**

#### **Three-Way Stopcock**

CEL 0129999

HEALING, CARING, LEADING

### **CHIRO-ACCUSAFE LINE**

# **CHIRO-XLINE**

#### Spiral Extension Tube CEL 0123009

Length available from 10cm to 300cm

CPM 012XXX9 XXX REPRESENTS SIZE