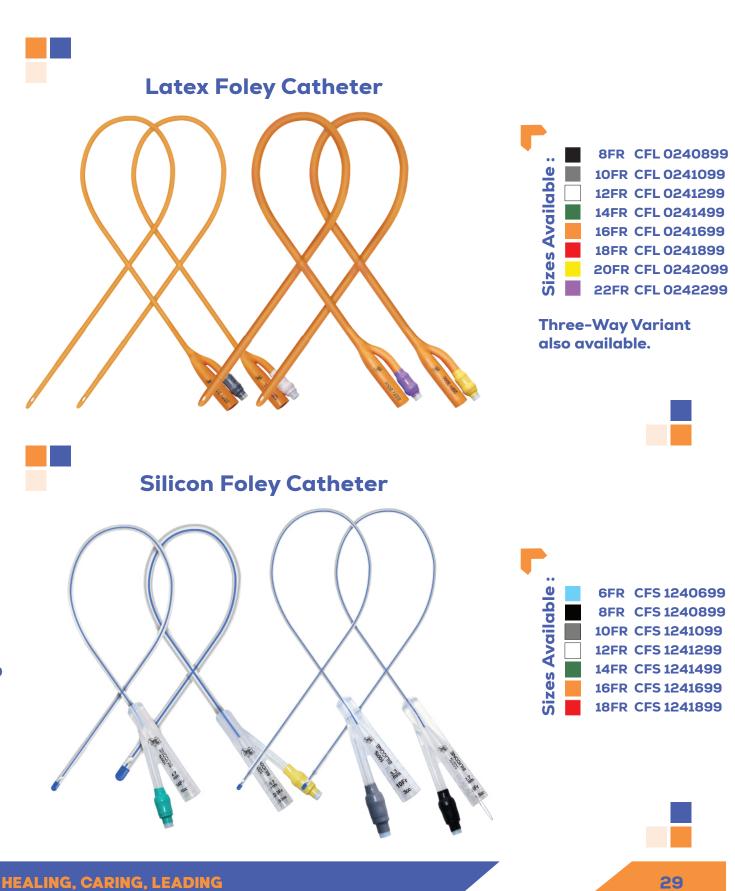

|

CCN 12XX999 XX represnts sizes 24G and 26G



## **CHIRO-WAY**

#### **Three-Way Stopcock**

CEL 0129999



HEALING, CARING, LEADING



### **CHIRO-ACCUSAFE LINE**





# **CHIRO-XLINE**



#### Spiral Extension Tube CEL 0123009

Length available from 10cm to 300cm



CPM 012XXX9 XXX REPRESENTS SIZE

### **CHIRO-PML**

#### **Pressure Monitoring Line**





Length Available from 100cm to 200cm For Pressure Upto : 580 PSI/40 Bar

HEALING, CARING, LEADING





# UROLOGY & NEPHROLOGY

A nephrologist deals with problems of the kidney with medicines and a urologist deals with kidney ailments that require surgery. Any ailments in the urinary system, prostate, bladder and penis which require surgical intervention are tended to by a urologist.



### **CHIRO-CATH**

#### **Foley Catheter**





### **CHIRO-BAG**

### **Urine Bag**





### **CHIRO-METER**

#### Urometer



- Graduated measured volume meter for accurate measurement of the urine output.
- > Urometer is directly attached to a 2 litre capacity urine bag having overflow facility.
- Soft and kink resistant PVC tubing.

CUB 1345999



# NELATON

### **Urethral Tube**





### DYRON

#### CHD 1299999: DOUBLE LUMEN CATHETER CHD 1399999: TRIPLE LUMEN CATHETER

#### Long-term and Short-term Haemodialysis Double/Triple Lumen Catheter



chironsurgimed.com

> Haemodialysis catheter are double/ triple lumen catheter that provide temporary vascular access for haemodialysis untill a permanent access is available or until another type of dialysis therapy is substituted.

#### > Kit Contents :

Indwelling catheter Y-Introducer