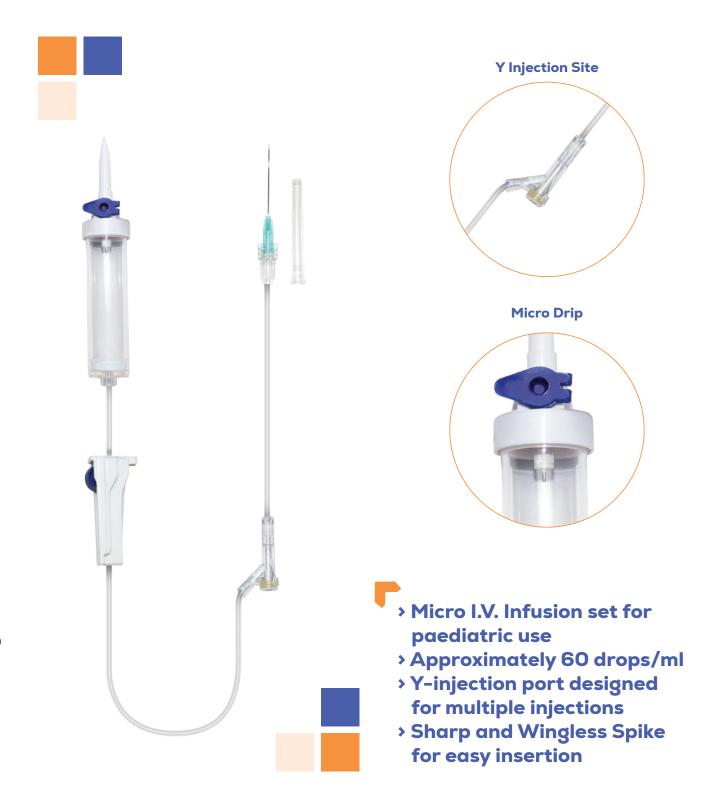

### **CHIRO-DRIP MICRO**

CIV 1347129

### **Micro IV Set Non- Vented**

### CHIRO-DRIP MICRO Y CIV 0248109

#### **Micro IV Set Vented with Y Injection Site**