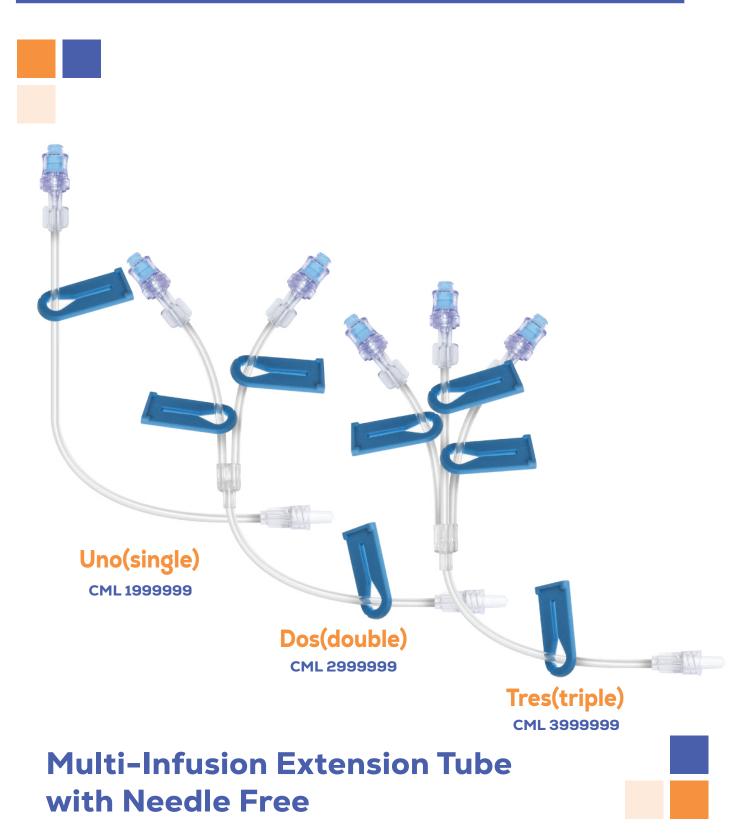

|

CCN 023XX99 XX represents size from 18G to 24G

HEALING, CARING, LEADING



## CHIRO-VEIN NEO SMALL WINGS

### IV Cannula with Small Wings and without Injection Port



#### **TECHNICAL SPECIFICATION**

| Size | Catheter OD(mm) | Catheter length(mm) | Flow Rate (Water)<br>(ml/min) | Box Qty. (Inner/Outer) |
|------|-----------------|---------------------|-------------------------------|------------------------|
| 24G  | 0.7             | 19                  | 15                            | 100/1000               |
| 26G  | 0.6             | 19                  | 15                            | 100/1000               |

CCN 12XX999 XX represnts sizes 24G and 26G



## **CHIRO-WAY**

#### **Three-Way Stopcock**

CEL 0129999



HEALING, CARING, LEADING



### **CHIRO-ACCUSAFE LINE**





# **CHIRO-XLINE**



#### Spiral Extension Tube CEL 0123009

Length available from 10cm to 300cm



CPM 012XXX9 XXX REPRESENTS SIZE

### **CHIRO-PML**

#### **Pressure Monitoring Line**





Length Available from 100cm to 200cm For Pressure Upto : 580 PSI/40 Bar

HEALING, CARING, LEADING





# UROLOGY & NEPHROLOGY

A nephrologist deals with problems of the kidney with medicines and a urologist deals with kidney ailments that require surgery. Any ailments in the urinary system, prostate, bladder and penis which require surgical intervention are tended to by a urologist.



### **CHIRO-CATH**

#### **Foley Catheter**





### **CHIRO-BAG**

### **Urine Bag**





### **CHIRO-METER**

#### Urometer



- Graduated measured volume meter for accurate measurement of the urine output.
- > Uro