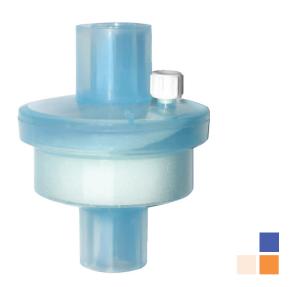

### CHIRO-HME HME Filter

#### CHF 1239999

 HME filter is used on patient breathing circuits to avoid any cross-contamination.

- Appropriate for spontaneous respiration patients with a tracheostomy tube.
- > Low resistance to flow reduces load on breathing.