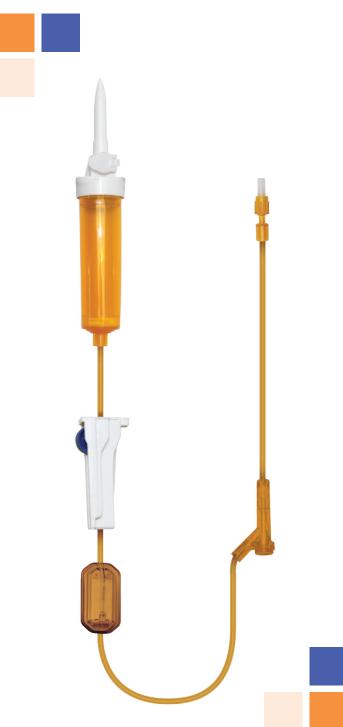

# **CHIRO-ONCO GUARD**

#### **Oncology IV Set with 0.2 Micron Filter with Y Injection Site** with option of Needle Free Connector

#### **CIV 0246810 ONCO**

**Needle Free Connector** 

- > Sharp air vented spike
- > Suitable for pressure & gravity infusions
- > Latex free
- > DEHP free
- > Y-injection port designed for multiple injections
- > 0.2 Micron Inline Filter

CIV 0246810