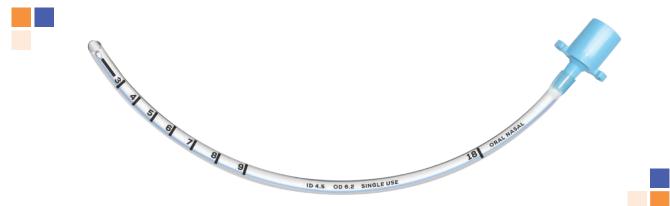

### **CHIRO-ETT**

#### **Endotracheal Tubes Uncuffed**

New Launch

Endotracheal tubes are medical devices used to maintain an open airway and facilitate breathing in patients who are unable to do so on their own. Sizes Available : From 2mm ID to 5mm ID