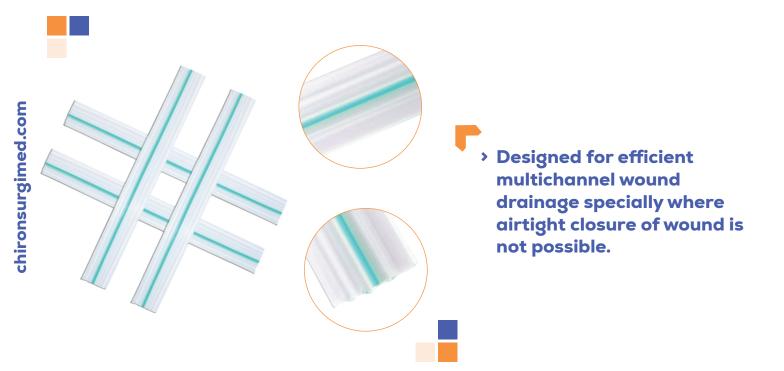

Kit (Ventilator Circuit + HME Filter + Catheter Mount)



### **CHIRO-VENTI**

#### **Ventilator Circuit**

#### CVC 0249999: Adult CVC 0259999 : Pediatric



#### Ventilator Circuit with Water Trap



#### Ventilator Circuit with two Water Traps







# **SURGERY & DRAINAGE**

Surgical drains are catheters placed near the surgical wound to remove blood, pus, or other fluid and prevent it from accumulating in the body.



CAK 012XX99 XX REPRESENTS SIZE FROM 20FR TO 32FR

### **CHIRO-ADK**





### **CHIRO-CLAMP**

#### CUC 0999999





### **CHIRO-CATH DRAINAGE**

#### **Chest Catheter Drainage**





### **CHIRO-WOUND**

#### Wound Drainage Set





**CCP 0999999** 

### **CHIRO-PENCIL**

#### **Cautery Pencil**





### **CHIRO-SHEET**

CDS 0999999

#### **Corrugated Drainage Sheet**







## GASTROENTEROLOGY

Gastroenterology is the branch of medicine focused on the digestive system and its disorders.

HEALING, CARING, LEADING



### **CHIRO-RYLES**

#### **Ryle's Tube**



 Designed for introduction of nutrition and aspiration of gastric contents.

CRT OXX9999 XX REPRESENTS SIZE FROM 8FR TO 18FR

 Four lateral eyes are provided for efficient aspiration and administration.

#### Sizes Available :



### **CHIRO-FEED**

#### Infant Feeding Tube



- . . . . . . . . . . . .
- Infant feeding tube with graduation.
- Made from DEHP Free, non-toxic PVC material completely non-irritant to delicate mucosa.

CFT OXX99999 XX REPRESENTS SIZE FROM 5 FG TO 10 FG

The tube features low friction, super smooth frozen surface ensuring non-traumatic intubation.

#### Sizes Available :