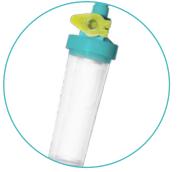

### CHIRO-DRIP OPEL

#### **Advanced IV Set Vented**

#### Largest Chamber in the Segment

#### **Roller Clamp with Greater Control**

#### **High Weightage Tubing**

- > The precision-engineered roller clamp offers unmatched control.
- > The high-weightage tubing enhances durability and reliability.