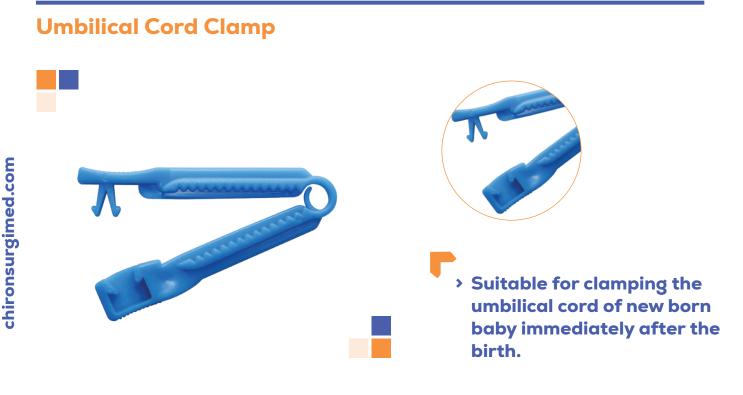

rebreathing bag Standard connectors Green Tube





### **CHIRO-VENTI**

#### **Ventilator Circuit**

#### CVC 0149999 : Adult CVC 0159999 : Pediatric



#### Ventilator Circuit without Water Trap

CVK 0129999 : Adult CVK 0139999 : Pediatric

#### Chiro-Venti Kit (Ventilator Circuit + HME Filter + Catheter Mount)



### **CHIRO-VENTI**

#### **Ventilator Circuit**

#### CVC 0249999: Adult CVC 0259999 : Pediatric



#### Ventilator Circuit with Water Trap



#### Ventilator Circuit with two Water Traps







# **SURGERY & DRAINAGE**

Surgical drains are catheters placed near the surgical wound to remove blood, pus, or other fluid and prevent it from accumulating in the body.



CAK 012XX99 XX REPRESENTS SIZE FROM 20FR TO 32FR

### **CHIRO-ADK**





### **CHIRO-CLAMP**

#### CUC 0999999





### **CHIRO-CATH DRAINAGE**

#### **Chest Catheter Drainage**





### **CHIRO-WOUND**

#### Wound Drainage Set





**CCP 0999999** 

### **CHIRO-PENCIL**

#### **Cautery Pencil**





### **CHIRO-SHEET**

CDS 0999999

#### **Corrugated Drainage Sheet**







## GASTROENTEROLOGY

Gastroenterology is the branch of medicine focused on the digestive system and its disorders.

HEALING, CARING, LEADING



### **CHIRO-RYLES**

#### **Ryle's Tube**



 Designed for introduction of nutrition and aspiration of gastric contents.

CRT OXX9999 XX REPRESENTS SIZE FROM 8FR TO 18FR

 Four lateral eyes are provided for efficient aspiration and administration.

#### Sizes Available :



### **CHIRO-FEED**

#### Infant Feeding Tube



- . . . . . . . . . . . .
- Infant feeding tube with graduation.
-