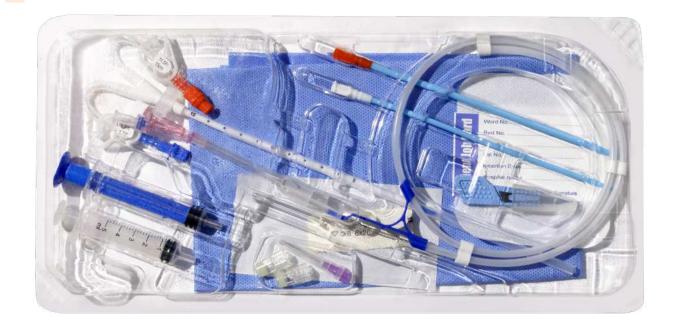

# **CHIRO-CVC KIT**

### **Central Veinous Catheter Kit in Double/Triple Lumen Variant**

 For administration of hyperosmola solutions, measuring CVP, haemodialysis, plasmapheresis, rapid infusion of fluid among other uses.

#### > Kit Contents :

Indwelling catheter Introducer needle Guide wire with Advancer Syringe Syringe Guide Injection Caps Heparin Scalpel Dilator Patient Job Card