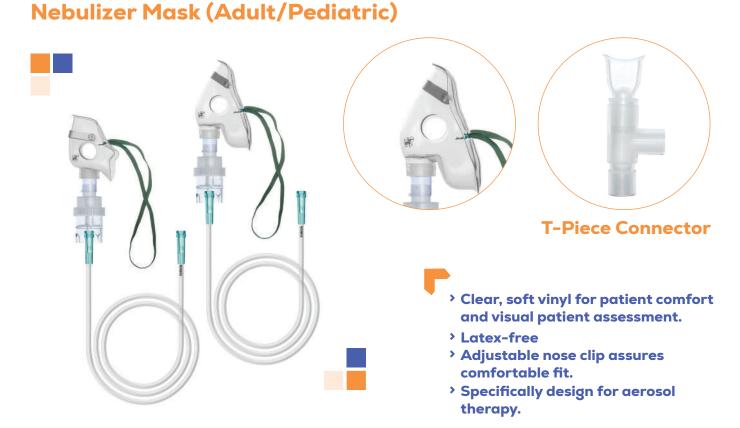

SPIRATORY CARE**

Respiratory therapy is a field of treatment that helps individuals optimize their respiratory function, breathe more easily, and live more comfortably.

HEALING, CARING, LEADING



### **CHIRO-AMBU**

Silicone Resuscitator (Adult/Pediatric/Neonatal)



CAB 0199999 : Adult CAB 0299999 : Pediatric CAB 0399999 : Neonatal

- Silicone resuscitator (except mask, oxygen tubing and reservior bag) can be autoclaved repeatedly.
- It is semi-transparent and come with a pressure limitation valve for patient safety.

### **CHIRO-GUEDEL**

CGA XXX9999 XXX REPRESENTS SIZE AVAILABLE





### **CHIRO-OXY**

#### **Oxygen Mask (Adult/Pediatric)**



### **CHIRO-OXY HIGH FLOW**

#### Oxygen Mask High Flow (Adult/Pediatric)





### **CHIRO-NEB**

CNM 0249999 : Adult CNM 1349999: Pediatric



### **CHIRO-PRONG**

#### Nasal Prongs (Adult/Pediatric/Neonatal)



CNC 0349999 : Adult CNC 1349999 : Pediatric CNC 2499999 : Neonatal

- Delivers safe, low/moderate concentrations of oxygen for extended periods of time.
- > The soft nasal part of the anatomical shape reduces the risk of damage to the mucosa.
- Comes with kink-resistant supply tubing.



### CHIRO-HME HME Filter



#### CHF 1239999

 HME filter is used on patient breathing circuits to avoid any cross-contamination.

- Appropriate for spontaneous respiration patients with a tracheostomy tube.
- > Low resistance to flow reduces load on breathing.

### **CHIRO-CISER**

#### CCC 0129999

#### Lung Exerciser 3 Balls





### **CHIRO-ETT**



#### **Endotracheal Tubes Uncuffed**

New Launch



Endotracheal tubes are medical d