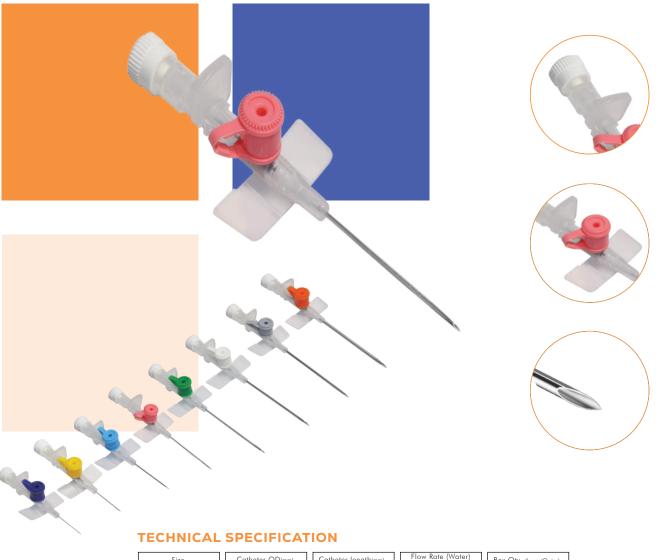

# **CHIRO-VEIN AND NEO**

### IV Cannula with Wings and Injection Port

| Size | Catheter OD(mm) | Catheter length(mm) | Flow Rate (Water)<br>(m/min) | Box Qty. (Inner/Outer) |
|------|-----------------|---------------------|------------------------------|------------------------|
| 14G  | 2.1             | 45                  | 240                          | 100/1000               |
| 16G  | 1.7             | 45                  | 200                          | 100/1000               |
| 17G  | 1.5             | 45                  | 125                          | 100/1000               |
| 18G  | 1.3             | 45                  | 90                           | 100/1000               |
| 20G  | 1.1             | 32                  | 60                           | 100/1000               |
| 22G  | 0.9             | 25                  | 36                           | 100/1000               |
| 24G  | 0.7             | 19                  | 23                           | 100/1000               |
| 26G  | 0.6             | 19                  | 15                           | 100/1000               |

CCN 123XX99 XX represents size from 16G to 26G