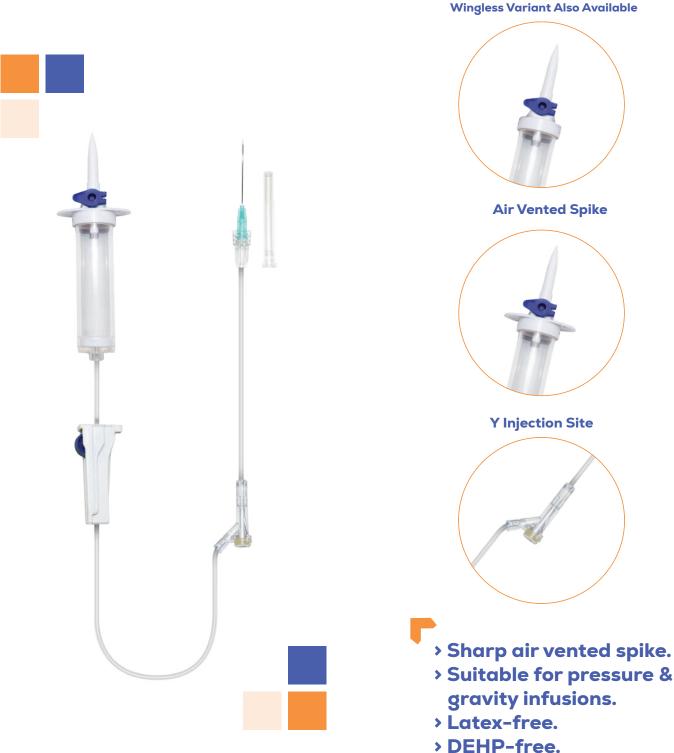

# **CHIRO-DRIP**

#### **IV Set Vented**

#### CIV 0341299

#### **Air Vented Spike**

#### Wingless Variant Also Available

**Roller Clamp** 

- > Sharp air vented spike.
- > Suitable for pressure & gravity infusions.
- > Latex-free.
- > DEHP-free.