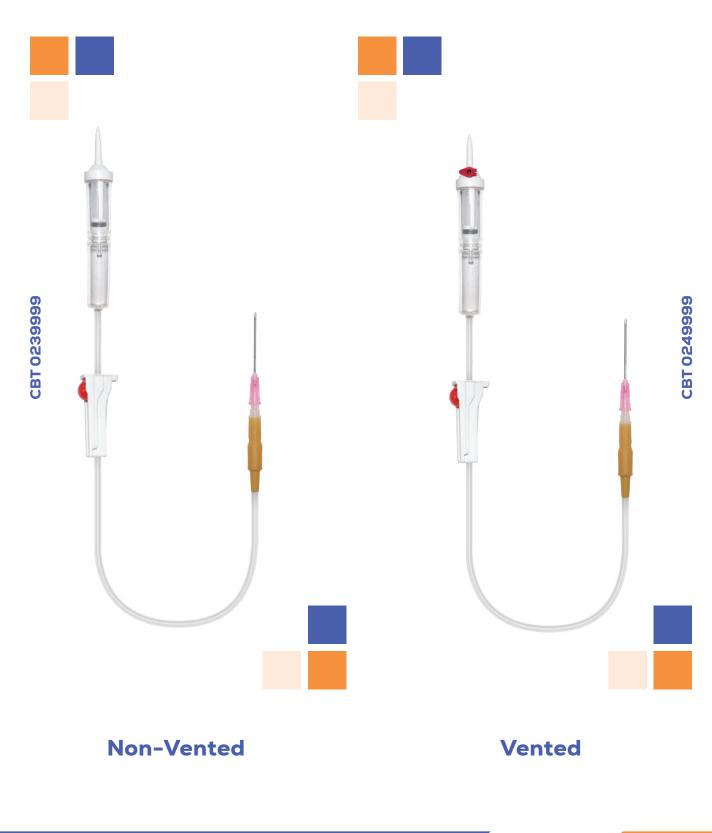

#### **IV Set Vented**

#### CIV 0341299

#### **Air Vented Spike**

#### Wingless Variant Also Available

**Roller Clamp** 

- > Sharp air vented spike.
- > Suitable for pressure & gravity infusions.
- > Latex-free.
- > DEHP-free.

### **CHIRO-DRIP**

### **IV Set Non-Vented**

CIV 0241012