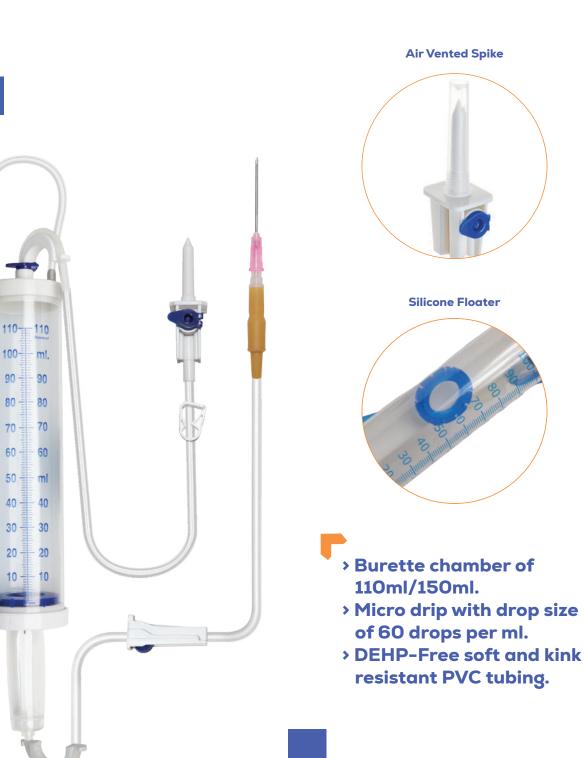

# **CHIRO-VOL**

#### **Measured Volume Burette Set**

# CHIRO-VOL Y

#### CMV 0149999 : 110ML CMV 0159999 : 150ML

### **Measured Volume Burette Set with Y Injection Site**