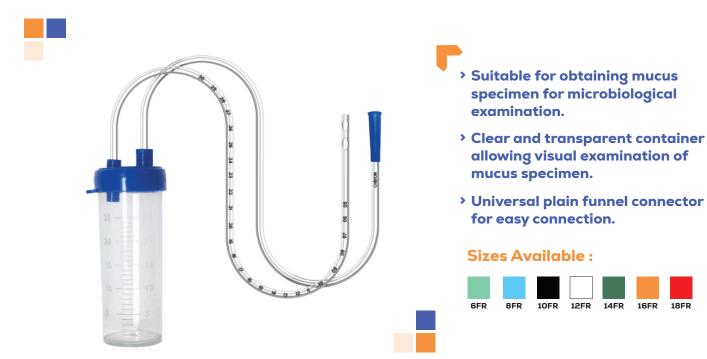

h of medicine focused on the digestive system and its disorders.

HEALING, CARING, LEADING



### **CHIRO-RYLES**

#### **Ryle's Tube**



 Designed for introduction of nutrition and aspiration of gastric contents.

CRT OXX9999 XX REPRESENTS SIZE FROM 8FR TO 18FR

 Four lateral eyes are provided for efficient aspiration and administration.

#### Sizes Available :



### **CHIRO-FEED**

#### Infant Feeding Tube



- . . . . . . . . . . . .
- Infant feeding tube with graduation.
- Made from DEHP Free, non-toxic PVC material completely non-irritant to delicate mucosa.

CFT OXX99999 XX REPRESENTS SIZE FROM 5 FG TO 10 FG

The tube features low friction, super smooth frozen surface ensuring non-traumatic intubation.

#### Sizes Available :





### **CHIRO-EXTRACTOR**

#### **Mucus Extractor**



### **MISCELLANEOUS**





















Doc No. CSL/CAT/00 Issue No. 01, Rev: 01 Revision Date: 01.01.2025



# **CHIRON**

#### CHIRON SURGIMED PRIVATE LIMITED

- Survey No. 883/1, G.I.D.C Road No. 3, Mansa - 382845, Dist- Gandhinagar, Gujarat (India)
- www.chironsurgimed.com
- 😤 enquiry@chironsurgimed.com
- 📞 +91 6357000946