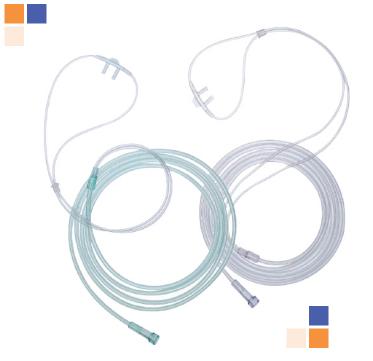

### **CHIRO-PRONG**

#### Nasal Prongs (Adult/Pediatric/Neonatal)

CNC 0349999 : Adult CNC 1349999 : Pediatric CNC 2499999 : Neonatal

- Delivers safe, low/moderate concentrations of oxygen for extended periods of time.
- > The soft nasal part of the anatomical shape reduces the risk of damage to the mucosa.
- Comes with kink-resistant supply tubing.