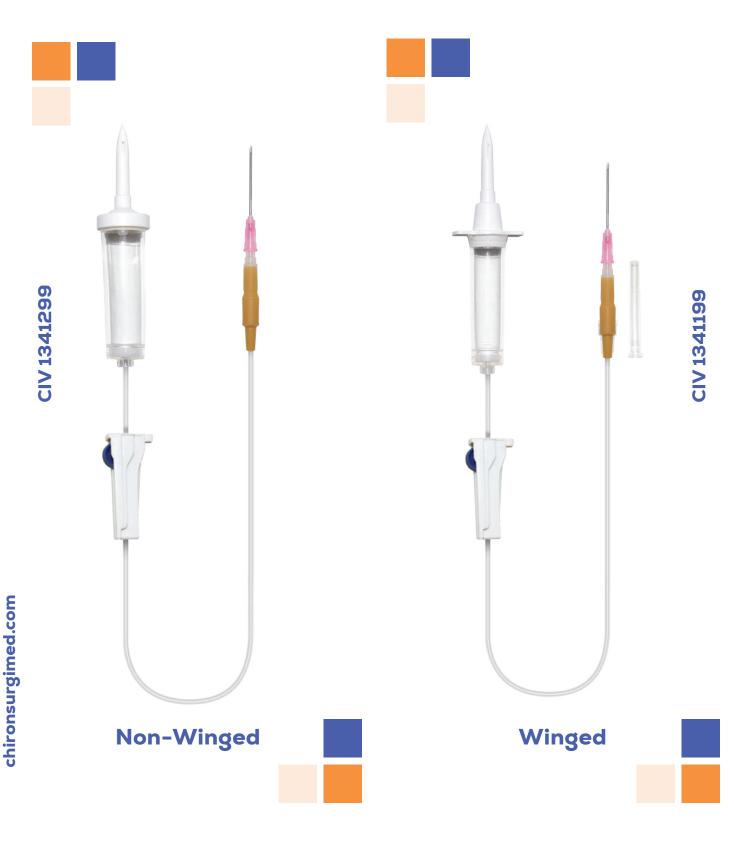

# **CHIRO-DRIP**

#### **IV Set Vented**

#### CIV 0341299

#### **Air Vented Spike**

#### Wingless Variant Also Available

**Roller Clamp** 

- > Sharp air vented spike.
- > Suitable for pressure & gravity infusions.
- > Latex-free.
- > DEHP-free.