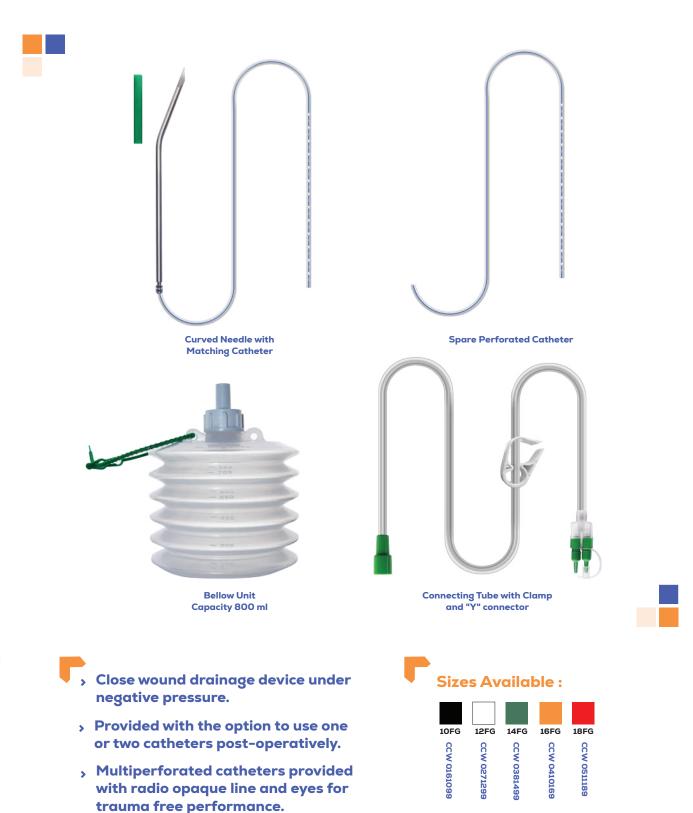

99 : Adult CVC 0159999 : Pediatric



#### Ventilator Circuit without Water Trap

CVK 0129999 : Adult CVK 0139999 : Pediatric

#### Chiro-Venti Kit (Ventilator Circuit + HME Filter + Catheter Mount)



### **CHIRO-VENTI**

#### **Ventilator Circuit**

#### CVC 0249999: Adult CVC 0259999 : Pediatric



#### Ventilator Circuit with Water Trap



#### Ventilator Circuit with two Water Traps







# **SURGERY & DRAINAGE**

Surgical drains are catheters placed near the surgical wound to remove blood, pus, or other fluid and prevent it from accumulating in the body.



CAK 012XX99 XX REPRESENTS SIZE FROM 20FR TO 32FR

### **CHIRO-ADK**





### **CHIRO-CLAMP**

#### CUC 0999999





### **CHIRO-CATH DRAINAGE**

#### **Chest Catheter Drainage**





### **CHIRO-WOUND**

#### Wound Drainage Set





**CCP 0999999** 

### **CHIRO-PENCIL**

#### **Cautery Pencil**





### **CHIRO-SHEET**

CDS 0999999

#### **Corrugated Drainage Sheet**







## GASTROENTEROLOGY

Gastroenterology is the branch of medicine focused on the digestive system and its disorders.

HEALING, CARING, LEADING



### **CHIRO-RYLES**

#### **Ryle's Tube**



 Designed for introduction of nutrition and aspiration of gastric contents.

CRT OXX9999 XX REPRESENTS SIZE FROM 8FR TO 18FR

 Four lateral eyes are provided for efficient aspiration and administration.

#### Sizes Available :



### **CHIRO-FEED**

#### Infant Feeding Tube



- . . . . . . . . . . . .
- Infant feeding tube with graduation.
- Made from DEHP Free, non-toxic PVC material completely non-irritant to delicate mucosa.

CFT OXX99999 XX REPRESENTS S