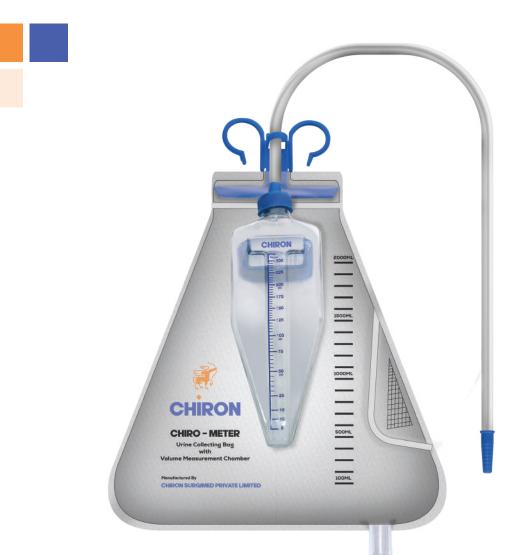

### **CHIRO-METER**

#### Urometer

- Graduated measured volume meter for accurate measurement of the urine output.
- > Urometer is directly attached to a 2 litre capacity urine bag having overflow facility.
- Soft and kink resistant PVC tubing.

CUB 1345999